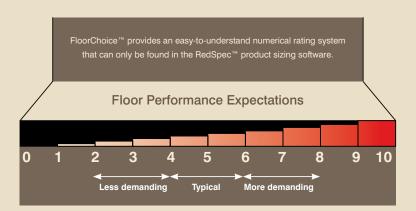

Your local technical representative is always ready to help you with your system selection

Floors have feelings, too. FloorChoice™ helps you understand them.

FloorChoice™ is RedBuilt's proprietary floor performance rating system that allows you to evaluate the floor while still in the design phase. FloorChoice™ provides a performance rating from 0 to 10, allowing you to determine if the floor–and the products specified in the system–meets the owner's expectations. The FloorChoice™ rating system is fully integrated into RedSpec™ product sizing software.

The FloorChoice™ rating system is the result of RedBuilt's vast industry knowledge combined with leading edge research in advanced floor vibration mitigation procedures. This easy-to-understand numerical rating is available only through RedSpec™ software and is the latest in the company's long history of innovations, spanning more than 50 years.