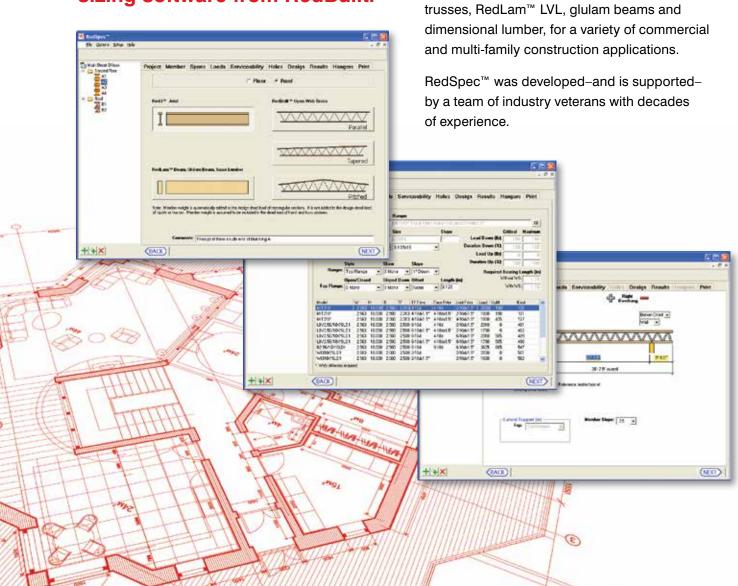

# **SPECIFYING MADE SIMPLE.**

RedSpec<sup>™</sup> is a convenient, user-friendly design program that lets engineers and

and roof design specifications using Red-I™ Joists, RedBuilt™ Open-Web

architects quickly and efficiently create floor

Specifying RedBuilt™ products for your projects just got easier with RedSpec™ single-member sizing software from RedBuilt.

RedSpec<sup>™</sup> includes a suite of tools & features for your design needs.

**Best Systems Analysis** 

**Simple Tab-Driven Interface** 

**Project Tree Folder** 

**Solid Sawn Lumber and Glulam Sizing Capabilities** 

FloorChoice™ Floor Performance Rating

**Integrated Hardware Selection** 

**Hole Analysis** 

**Quick and Convenient to Learn** 

**Built-in PDF Printing** 

**Intuitive Span Inputs** 

**Multiple Live- and Dead-Loading Configurations** 

**Local Technical Assistance** 

Gives you the ability to quickly narrow your product options and specify the most efficient solution

Provides an intuitive interface, allowing you to navigate through the entire workflow with a simple, logical, left to right design

Helps you keep your project calculations organized

Provides the convenience of using one wood design program

Allows you to recommend a system solution that better meets your client's floor performance requirements

Easily choose the hanger that meets your bearing requirements

Check how Red- $I^{\text{\tiny{M}}}$  Joists will perform with various holes cut in the web. Helps with coordination between trades.

Use the online video tutorials to make learning a breeze

Prints to common industry platform providing collaboration ease

Uses a graphic depiction of spans and bearings

Gives you the ability to apply uniform, tapered and concentrated loads