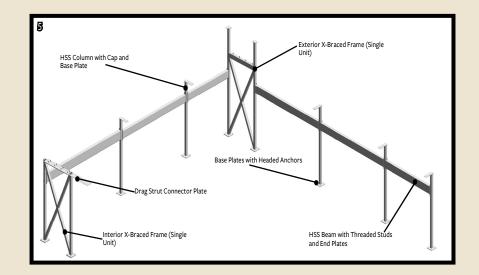

## **Structural Steel** FABRICATION FOR COMMERCIAL CONSTRUCTION







## Structural Steel fabricated by RedBuilt™ shortens lead times and minimizes complexities

• Simplify - Single-source material supplier for structural steel, RedBuilt™ open-web trusses, and RedLam™ LVL

• Reduce - Improve your process by streamlining supply chains for steel and wood/steel integrated components

## A quality controlled manufacturing environment ensures a reliable product

- RedBuilt™ employs certified welders and performs a quality inspection process before material leaves the facility
- RedBuilt™ maintains project records for use in future remodels



## CONTACT US

Phone: 740.363.1317 redbuilt.com 200 Colomet Dr, Delaware, OH 43015





1. Metal roof decking

- 2. Round tube steel fabricated with base plates and buckets
- 3. Flitch column with RedLam LVL™, steel flitch plates and base plate
- 4. Steel stud wall with pre-installed blocking
- 5. BIM model of HSS structural frame with component callouts